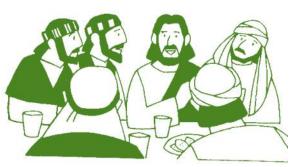

THE LORD'S SUPPER

"You have made my Father's house a den of robbers."

"There will not be left here one stone upon another."

"Do this in remembrance of me."