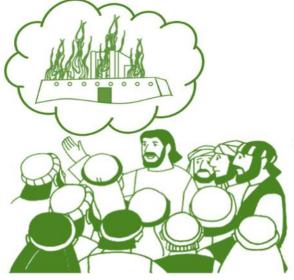

THE LORD'S SUPPER

"You have made my Father's house a den of robbers."

"There will not be left here one stone upon another."

"Do this in remembrance of me."