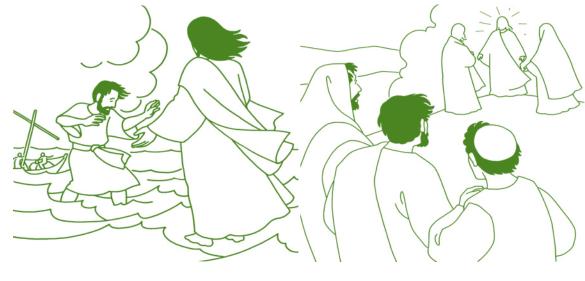

#### JESUS IS BAPTIZED

## JESUS IS TEMPTED IN THE WILDERNESS

"Where is he who has been born king of the Jews?"

"This is my beloved Son, with whom I am well pleased."

"You shall worship the Lord your God and him only shall you serve."