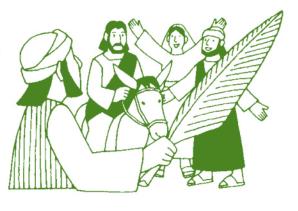

# TRIUMPHAL ENTRY INTO JERUSALEM

"O you of little faith, why did you doubt?"

"His face shone like the sun."

"Behold, your king is coming to you."