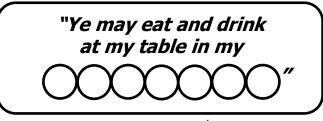

## Do This in Remembrance of Me

A KJV Word Search

## For as often as ye eat this bread, and drink this cup, ye do shew the Lord's death till he come.

## 1 Corinthians 11:26

All the words of this passage are contained in the block of 56 letters. Words run horizontally, vertically, and diagonally. They may be spelled forward or backward. Do not use a word that is found completely within another word. Unused letters solve the Puzzle Bonus.



Church Clip Art Mega Pack, Gospel Light, Ventura, CA

L L I T W E Y O
B A N D A E K M
R O F T E N H D
E H T K I A E S
A N G R S M T I
D S D R O L I H
O P U C S I H T

## **Puzzle Bonus**



Check your answer in Luke 22:30.