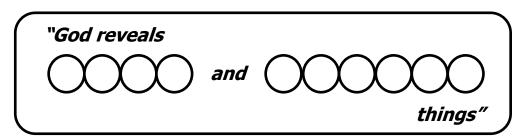

## It's the Way God Works

An ESV Jigsaw Quote

Create a well-known Bible passage by fitting the word pieces into the corresponding puzzle blocks (**A1** pieces in block **A1**, etc.). Circled letters solve the Puzzle Bonus.

**Puzzle Bonus** 

Check your answers in Amos 3:7 and Daniel 2:22 ESV.