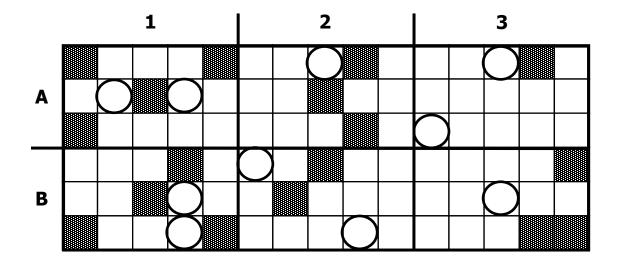

## It's the Way God Works

An ESV Jigsaw Quote

Create a well-known Bible passage by fitting the word pieces into the corresponding puzzle blocks (**A1** pieces in block **A1**, etc.). Circled letters solve the Puzzle Bonus.

Word pieces

| <u>A1</u> | <u>A2</u> | <u>A3</u> | <u>B1</u> | <u>B2</u> | <u>B3</u> |
|-----------|-----------|-----------|-----------|-----------|-----------|
| DO        | L         | G         | Н         | S         | ETS       |
| OD        | R         | ORD       | HI        | IS        | CRET      |
| FOR       | ES        | EVEAL     | ТО        | SE        | VANTS     |
| WITH      | NO        | THING     | ING       | SER       |           |
|           | OUT       |           | THE       | PROPH     |           |
|           | THE       |           |           |           |           |