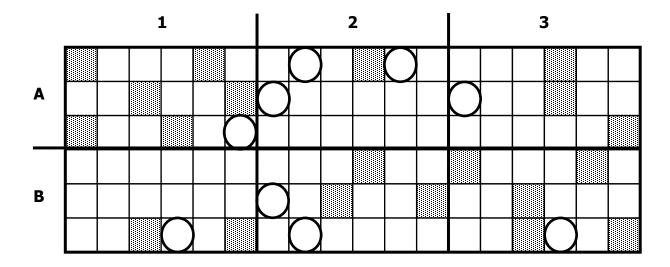

## Who Alone Can Say This?

An ESV Jigsaw Quote

Create a remarkable passage by fitting the word pieces into the corresponding puzzle blocks (A1 pieces into block A1, etc.). Circled letters solve the Puzzle Bonus.

## **Word Pieces**

| <u>A1</u> | <u>A2</u> | <u>A3</u> | <u>B1</u> | <u>B2</u> | <u>B3</u> |
|-----------|-----------|-----------|-----------|-----------|-----------|
| L         | DE        | TO        | DS        | OF        | С         |
| ME        | ORD       | WI        | HE        | SS        | ED        |
| MY        | ACCORD    | ALT       | ACCORD    | TO        | ME        |
| RI        | GHTEOU    | ING       | LEANNE    | ING       | MY        |
| TH        |           | SNESS     |           | REWARD    | HAN       |
| THE       |           |           |           |           | THE       |